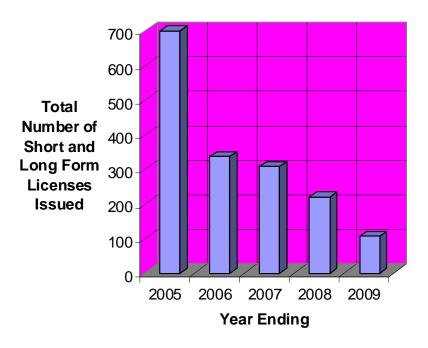

|                                   | <u>2005</u> | <u>2006</u> | <u>2007</u> | <u>2008</u> | 2009 |
|-----------------------------------|-------------|-------------|-------------|-------------|------|
|                                   |             |             |             |             |      |
| Long Form<br>Licenses<br>Revoked  | 0           | 14          | 26          | 12          | 19   |
| Short Form<br>Licenses<br>Revoked | 0           | 8           | 6           | 6           | 6    |
| Total<br>Licenses<br>Revoked      | 0           | 22          | 32          | 18          | 25   |
| Long Form<br>Licenses<br>Issued   | 148         | 96          | 72          | 56          | 50   |
| Short Form<br>Licenses<br>Issued  | 552         | 241         | 236         | 165         | 57   |
| Total<br>Licenses<br>Issued       | 700         | 347         | 308         | 221         | 107  |

Chart 8
Number of License Applications Filed

Chart 9
Number of Licenses Surrendered

Chart 10
Number of Licenses Issued

California Department of Corporations Toll-Free 1-866-ASK-CORP

1-800-735-2922

**Th**Yine www.corp.ca.gov