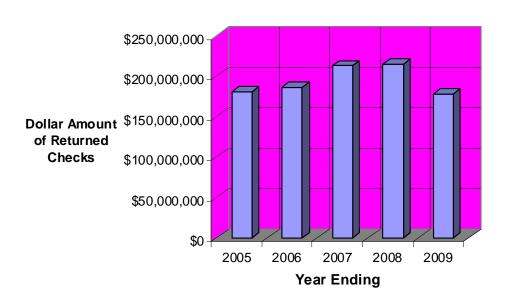

|                                                                                                                                                                                | 2005          | <u>2006</u>   | <u>2007</u>   | <u>2008</u>   | 2009         |
|--------------------------------------------------------------------------------------------------------------------------------------------------------------------------------|---------------|---------------|---------------|---------------|--------------|
| Total Number of<br>Returned Checks<br>from Deferred<br>Deposit<br>Transactions<br>Recovered<br>(includes partial<br>recoveries)                                                | 493,780       | 520,756       | 492,405       | 522,157       | 432,284      |
| Percentage of Total Number of Returned Checks from Deferred Deposit Transactions Recovered (includes partial recoveries) to Total Number of Deferred Deposit Transactions Made | 5.05%         | 5.18%         | 4.42%         | 4.41%         | 3.67%        |
| Total Dollar<br>Amount of<br>Returned Checks<br>Recovered<br>(includes partial<br>recoveries)                                                                                  | \$107,640,408 | \$106,441,869 | \$115,002,061 | \$120,316,378 | \$98,998,954 |
| Percentage of Total Dollar Amount of Returned Checks Recovered (including partial recoveries) to Total Dollar Amount of Deferred Deposit Transactions Made                     | 4.34%         | 4.17%         | 3.87%         | 3.89%         | 3.21%        |

#### Change in Dollar Amount of Returned Checks Recovered