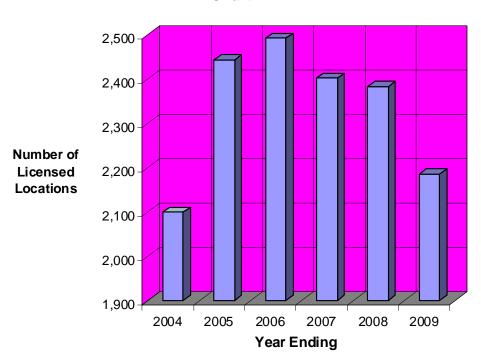

### California Deferred Deposit Transaction Law Consolidated Annual Reports:

Calendar Years 2005, 2006, 2007, 2008 and 2009

|                                                                                                                 | 2005            | 2006            | 2007            | 2008            | 2009            |
|-----------------------------------------------------------------------------------------------------------------|-----------------|-----------------|-----------------|-----------------|-----------------|
| Total Dollar<br>Amount of<br>Deferred Deposit<br>Transactions<br>Made                                           | \$2,479,725,858 | \$2,553,427,572 | \$2,969,905,917 | \$3,092,592,282 | \$3,088,358,316 |
| Total Number of<br>Deferred Deposit<br>Transactions<br>Made                                                     | 9,785,004       | 10,048,422      | 11,152,466      | 11,841,014      | 11,784,798      |
| Total Number of Individual Customers Who Obtained Deferred Deposit Transactions (repeat customers counted once) | 1,536,600       | 1,432,844       | 1,609,680       | 1,665,019       | 1,567,188       |

#### Change in Dollar Amount of Deferred Deposits Made