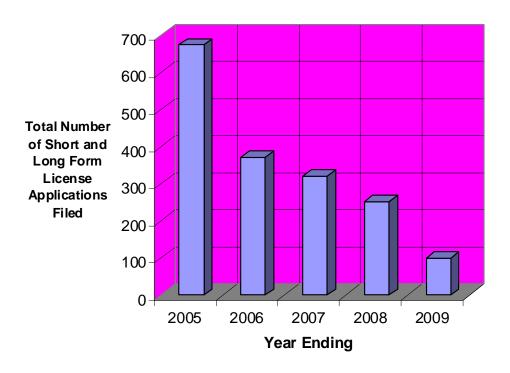

|                                      | <u>2005</u> | <u>2006</u> | <u>2007</u> | 2008 | 2009 |
|--------------------------------------|-------------|-------------|-------------|------|------|
| Long Form<br>Applications<br>Filed   | 153         | 116         | 69          | 56   | 53   |
| Short Form<br>Applications<br>Filed  | 521         | 256         | 251         | 197  | 47   |
| Total<br>Applications<br>Filed       | 674         | 372         | 320         | 253  | 100  |
| Long Form<br>Applications<br>Denied  | 4           | 2           | 0           | 0    | 0    |
| Short Form<br>Applications<br>Denied | 4           | 0           | 2           | 3    | 1    |
| Total<br>Applications<br>Denied      | 8           | 2           | 2           | 3    | 1    |

Chart 8
Number of License Applications Filed

Chart 9
Number of Licenses Surrendered

Chart 10
Number of Licenses Issued

California Department of Corporations Toll-Free 1-866-ASK-CORP

1-800-735-2922

**Th**Yine www.corp.ca.gov