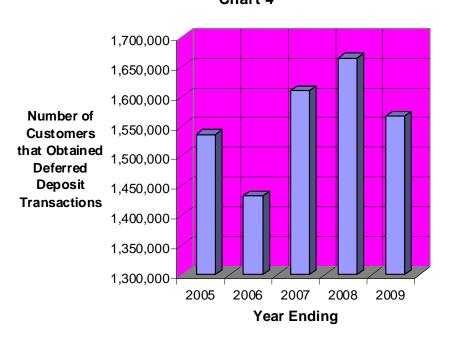

|                                                                                                                                           | 2005          | <u>2006</u>   | 2007          | 2008          | 2009          |
|-------------------------------------------------------------------------------------------------------------------------------------------|---------------|---------------|---------------|---------------|---------------|
| Total Number of<br>Returned Checks<br>from Deferred<br>Deposit<br>Transactions                                                            | 689,540       | 751,117       | 823,594       | 816,605       | 677,616       |
| Percentage of Total Number of Returned Checks to Total Number of Deferred Deposit Transactions Made                                       | 7.05%         | 7.47%         | 7.38%         | 6.90%         | 5.75%         |
| Total Dollar<br>Amount of<br>Returned Checks<br>from Deferred<br>Deposit<br>Transactions                                                  | \$180,993,630 | \$186,031,613 | \$213,050,882 | \$214,887,020 | \$178,369,234 |
| Percentage of<br>Total Dollar<br>Amount of<br>Returned Checks<br>to Total Dollar<br>Amount of<br>Deferred Deposit<br>Transactions<br>Made | 7.30%         | 7.29%         | 7.17%         | 6.95%         | 5.78%         |

### **Change in Dollar Amount of Returned Checks**