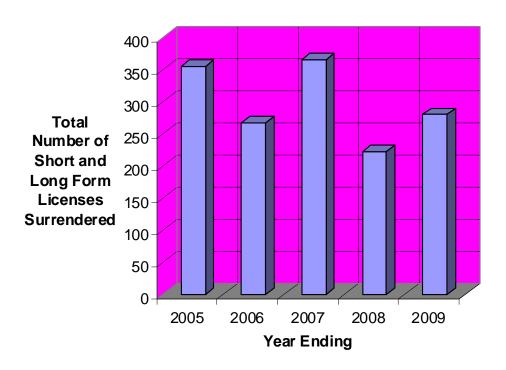

|                                         | <u>2005</u> | <u>2006</u> | 2007 | 2008 | 2009 |
|-----------------------------------------|-------------|-------------|------|------|------|
|                                         |             |             |      |      |      |
| Long Form Applications Abandoned        | 28          | 8           | 8    | 3    | 3    |
| Short Form<br>Applications<br>Abandoned | 3           | 1           | 0    | 20   | 0    |
| Total<br>Applications<br>Abandoned      | 31          | 9           | 8    | 23   | 3    |
| Long Form<br>Applications<br>Withdrawn  | 52          | 3           | 1    | 6    | 3    |
| Short Form<br>Applications<br>Withdrawn | 71          | 4           | 15   | 10   | 1    |
| Total<br>Applications<br>Withdrawn      | 123         | 7           | 16   | 16   | 4    |
| Long Form<br>Licenses<br>Surrendered    | 58          | 79          | 93   | 68   | 64   |
| Short Form<br>Licenses<br>Surrendered   | 297         | 188         | 272  | 154  | 216  |
| Total<br>Licenses<br>Surrendered        | 355         | 267         | 365  | 222  | 280  |
|                                         |             |             |      |      |      |

Chart 8
Number of License Applications Filed

Chart 9
Number of Licenses Surrendered

Chart 10
Number of Licenses Issued

California Department of Corporations Toll-Free 1-866-ASK-CORP

1-800-735-2922

**Th**Yine www.corp.ca.gov