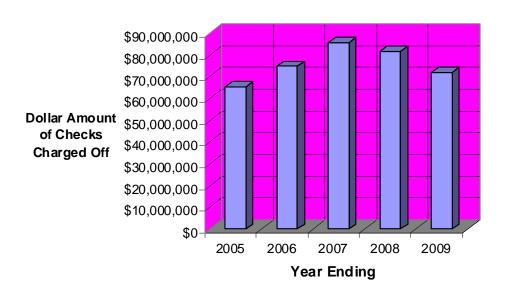

|                                                                                                                                                                | 2005         | 2006         | 2007         | <u>2008</u>  | 2009         |
|----------------------------------------------------------------------------------------------------------------------------------------------------------------|--------------|--------------|--------------|--------------|--------------|
| Total Number of<br>Checks Charged<br>Off (includes<br>partial balances<br>charged off)                                                                         | 336,498      | 307,697      | 355,804      | 321,555      | 280,233      |
| Percentage of<br>Total Number of<br>Checks Charged<br>Off (including<br>partial balances)<br>to Total Number<br>of Deferred<br>Deposit<br>Transactions<br>Made | 3.44%        | 3.06%        | 3.19%        | 2.72%        | 2.38%        |
| Total Dollar<br>Amount of<br>Deferred Deposit<br>Transactions<br>Charged Off<br>(includes partial<br>balances charged<br>off)                                  | \$65,216,098 | \$74,825,909 | \$85,683,626 | \$81,783,721 | \$72,023,747 |
| Percentage of Total Dollar Amount of Checks Charged Off (including partial balances charged off) to Total Dollar Amount of Deferred Deposit Transactions Made  | 2.63%        | 2.93%        | 2.89%        | 2.64%        | 2.33%        |