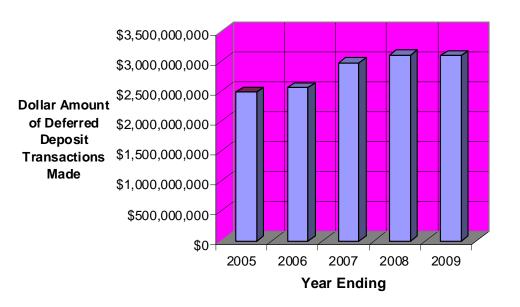

### California Deferred Deposit Transaction Law Consolidated Annual Reports:

Calendar Years 2005, 2006, 2007, 2008 and 2009

|                                                                                                                 | 2005            | 2006            | 2007            | 2008            | 2009            |
|-----------------------------------------------------------------------------------------------------------------|-----------------|-----------------|-----------------|-----------------|-----------------|
| Total Dollar<br>Amount of<br>Deferred Deposit<br>Transactions<br>Made                                           | \$2,479,725,858 | \$2,553,427,572 | \$2,969,905,917 | \$3,092,592,282 | \$3,088,358,316 |
| Total Number of<br>Deferred Deposit<br>Transactions<br>Made                                                     | 9,785,004       | 10,048,422      | 11,152,466      | 11,841,014      | 11,784,798      |
| Total Number of Individual Customers Who Obtained Deferred Deposit Transactions (repeat customers counted once) | 1,536,600       | 1,432,844       | 1,609,680       | 1,665,019       | 1,567,188       |

#### **Change in Number of Deferred Deposits Made**